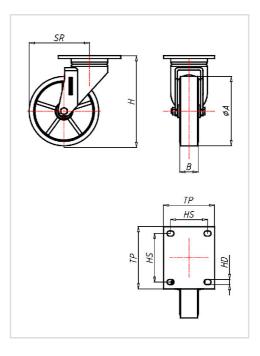

| Swivel castor                                           | Wheel- $\varnothing$ A x width B mm: 125x40 |
|---------------------------------------------------------|---------------------------------------------|
| Load Capacity kg:                                       | 400                                         |
| Load capacity tested according to EN 12530 and EN 12527 |                                             |
| Overall height H mm:                                    | 172                                         |
| Dimension of top plate TP                               | 135x110                                     |
| mm:                                                     |                                             |
| Hole spacing HS mm:                                     | 105x80                                      |
| Hole-Ø HD mm:                                           | 11                                          |
| Swivel radius SR mm:                                    | 114                                         |
| Wheel bearing:                                          | Ball bearing                                |