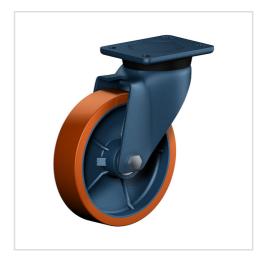

## Product data sheet Swivel castor ED 126 ZK

Extra Heavy Duty Series ED - Wheel Z

#### Wheel

Tread: Cast polyurethane, 95±3 Shore A

Wheel centre, Cast-iron - painted

#### Fork

For applications where a super strong and durable caster is required, one tapered roller and one axial ball bearing, dust protection ring, very strong integrated Kingpin, locked nut, grease nipple, wheel axle bolted, finish - painted

| Swivel castor                                           | Wheel- $\varnothing$ A x width B mm: 125x40 |
|---------------------------------------------------------|---------------------------------------------|
| Load Capacity kg:                                       | 400                                         |
| Load capacity tested according to EN 12530 and EN 12527 |                                             |
| Overall height H mm:                                    | 172                                         |
| Dimension of top plate TP                               | 135x110                                     |
| mm:                                                     |                                             |
| Hole spacing HS mm:                                     | 105x80                                      |
| Hole-Ø HD mm:                                           | 11                                          |
| Swivel radius SR mm:                                    | 114                                         |
| Wheel bearing:                                          | Ball bearing                                |